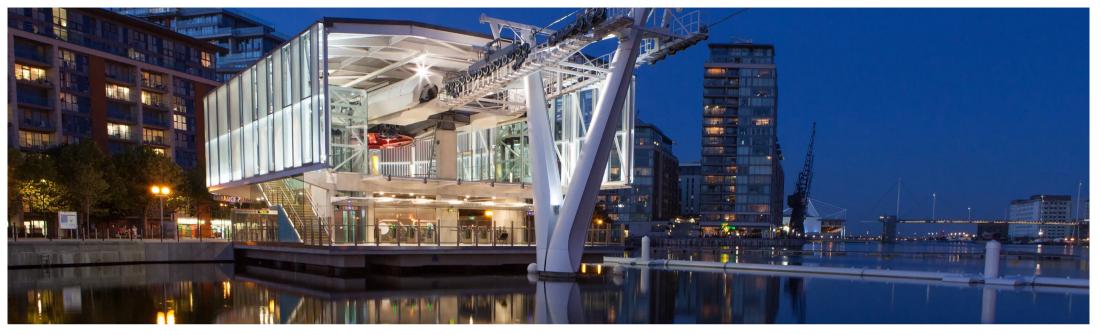

The lighting scheme not only considers the interior of the gondolas, but the exterior of the gondolas, towers and platforms have also being sensitively lit to encompass the contrasting surrounds – the bright, busy centres of the O2 Arena and ExCeL London as opposed to the dark River Thames – in the hope that the cable car itself will become as much of an attraction as the scenic views of London which visitors and locals alike will be able to soak up whilst riding it.