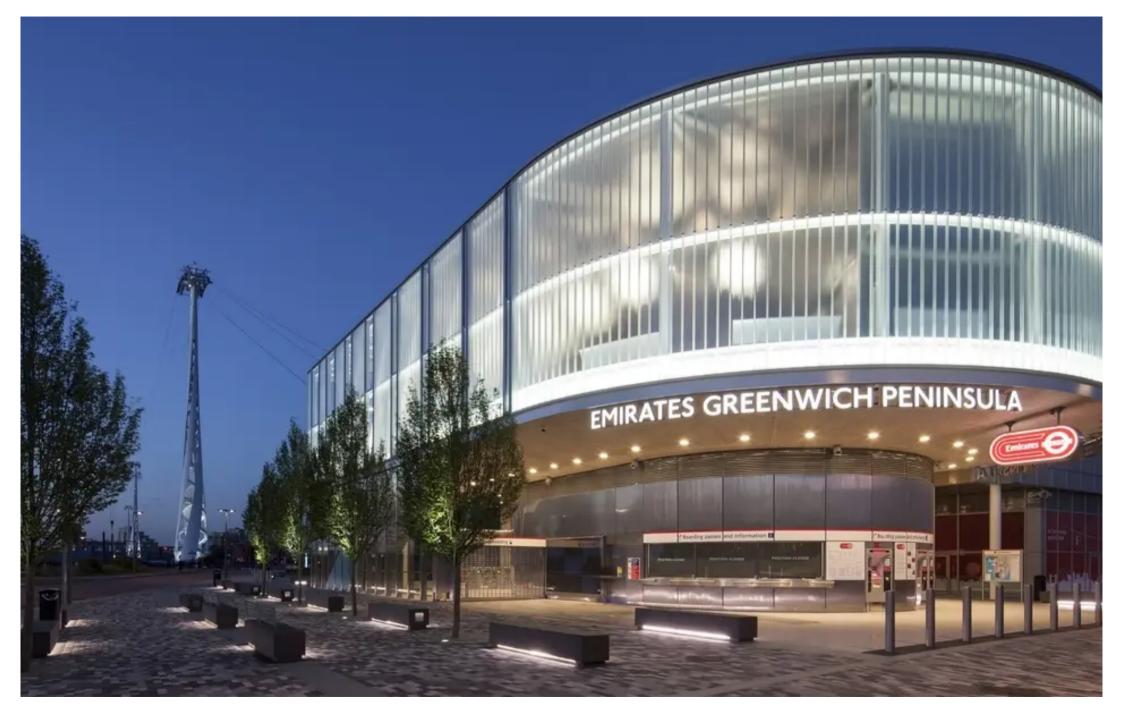

The lighting scheme not only considers the interior of the gondolas, but the exterior of the gondolas, towers and platforms have also being sensitively lit to encompass the contrasting surrounds – the bright, busy centres of the O2 Arena and ExCeL London as opposed to the dark River Thames – in the hope that the cable car itself will become as much of an attraction as the scenic views of London which visitors and locals alike will be able to soak up whilst riding it.