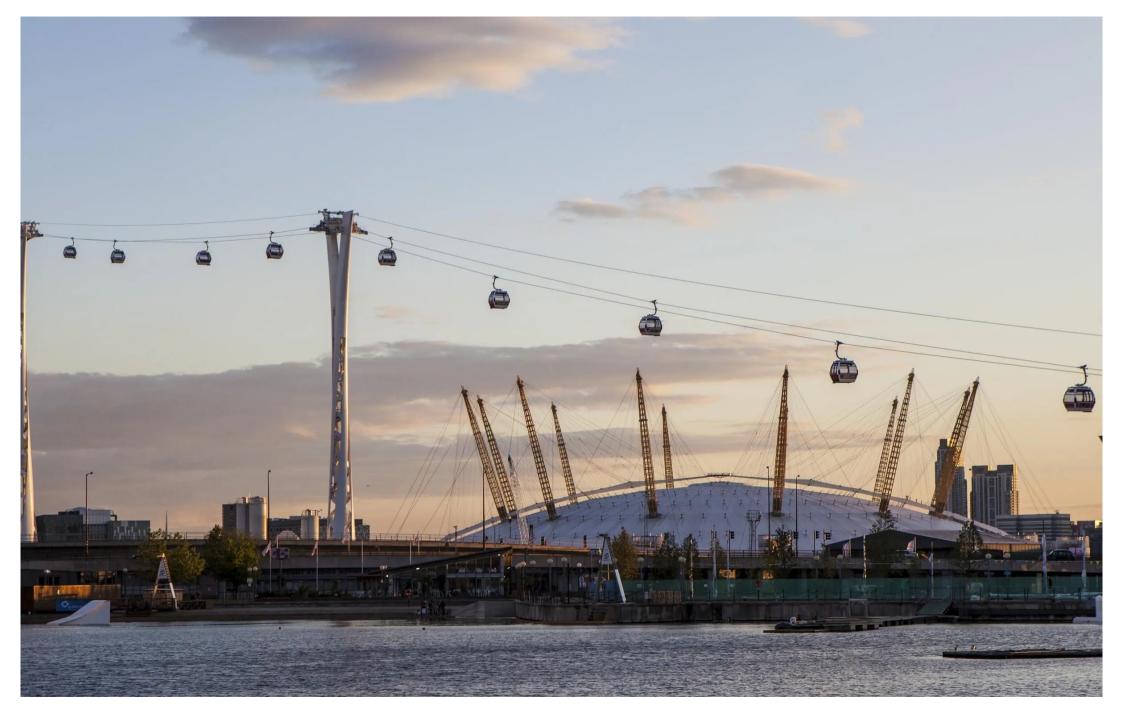

The lighting scheme not only considers the interior of the gondolas, but the exterior of the gondolas, towers and platforms have also being sensitively lit to encompass the contrasting surrounds – the bright, busy centres of the O2 Arena and ExCeL London as opposed to the dark River Thames – in the hope that the cable car itself will become as much of an attraction as the scenic views of London which visitors and locals alike will be able to soak up whilst riding it.