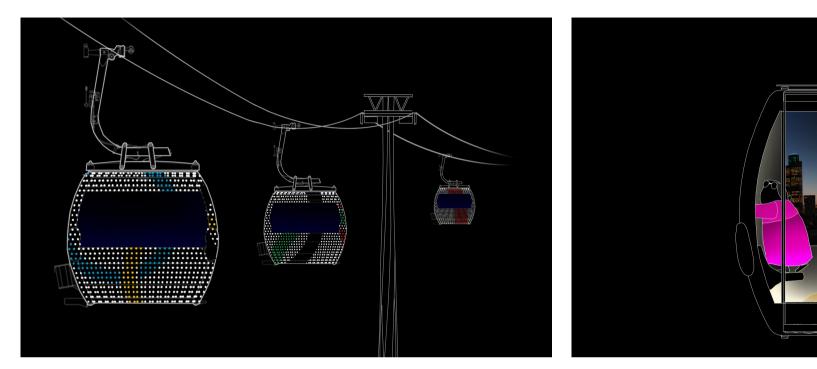

The lighting scheme not only considers the interior of the gondolas, but the exterior of the gondolas, towers and platforms have also being sensitively lit to encompass the contrasting surrounds – the bright, busy centres of the O2 Arena and ExCeL London as opposed to the dark River Thames – in the hope that the cable car itself will become as much of an attraction as the scenic views of London which visitors and locals alike will be able to soak up whilst riding it.